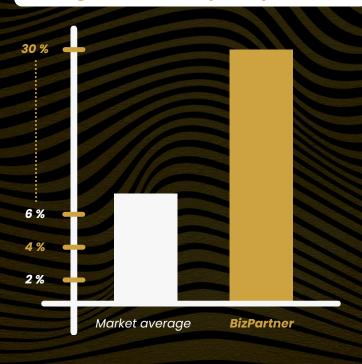

#### Average cumulative profit per annum

Our long-term equity appreciation is over 30% per annum.

One of the main factors why investors choose to invest with us is a unique combination of security with very attractive returns.